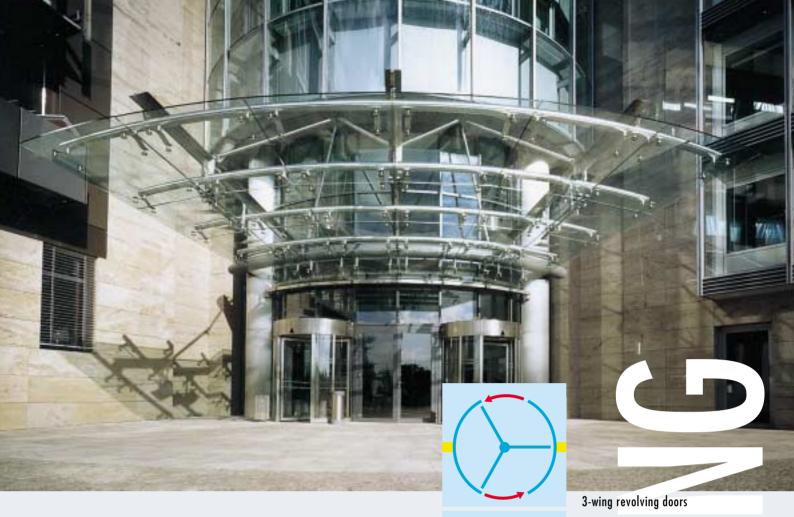

BLASI Revolvers -With endless possibilities

4-wing revolving doors with showcase and nights slides

2-wing revolving doors with safety wing, emergency escape exit and showcase

## BLASI revolvers - everything is possible

Our aim is to create

Create an impact with BLASI automatic revolving doors.

In 2-wing, 3- or 4-wing versions, with or without showcase, night slides, integral emergency exit and a diameter up to 6 meters - everything is possible.