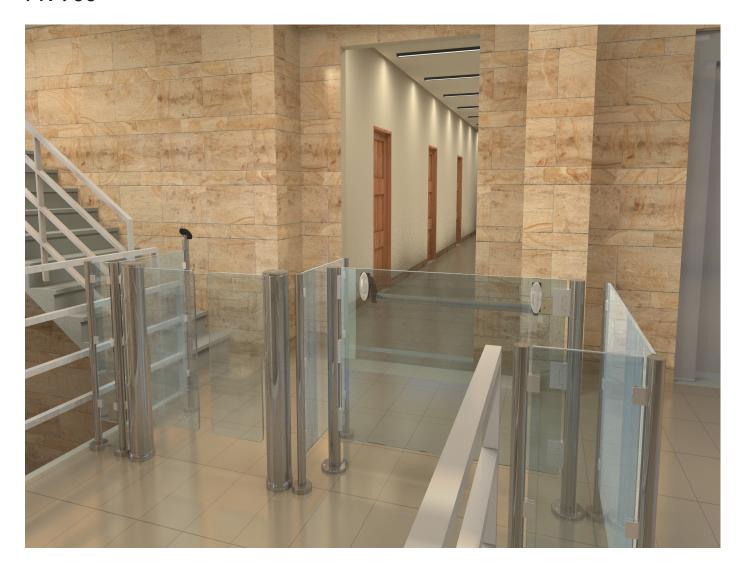

## Description

The PR900 is a motorized flag shutter where the essence of raw materials such as steel and glass are shaped by the typical Italian style that makes it particularly elegant and at the same time secure for any entrance.

It may be used as an access control system alone or in combination with the PASS 107/PASS 107 LIGHT gates as an entrance for the disabled or for services, it also can be used for emergency in any direction. Realized by a cylindrical supporting structure that controls the glass shutter.

The PR 900 can be installed in hotels, offices, airports, railway stations, hospitals, malls