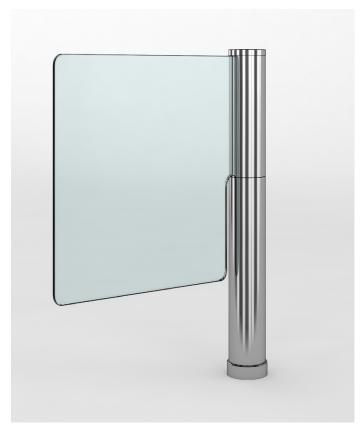

## **Electrical System**

Power supply: 220 V +/- 10%, 50 Hz. Maximum power consumption: 400 W. Operating temperature: -10°C to 55°C. Motors: in direct current 24 Vcc.

Coating: Stainless steel AISI 304.

Glass height: 790 mm Glass Width: 805 mm

Flag Shutter Height: 1000 mm Flag Shutter Width: 957 mm

Weight: 50 Kg