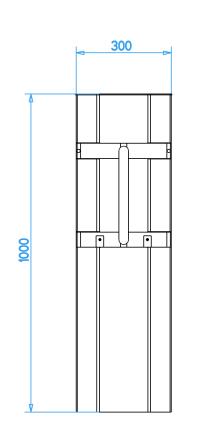

#### **Functions and Operations**

*Temperature: -10°C/50°C Humidity: 90% Protection degree: IP44* 

Weight

30 kg