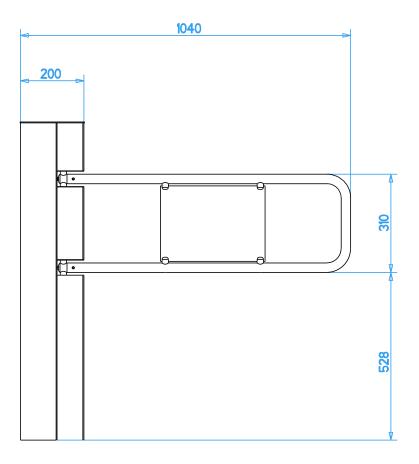

## **MOTORIZED FLAG SHUTTER**

**PR 93** is a motorized flag shutter whose essentiality in raw material like stainless steel and its design make any entrance easy and secure at the same time. It may be used as an access control alone or combined with passages made with tripod turnstiles as an entrance for disabled or service for mono or bi-directional. Made in a supporting mono-lithic structure integrated by a motor which commands a rotating shutter in stainless steel.

### **MOTORIZED FLAG SHUTTER**

**Technical Features** 