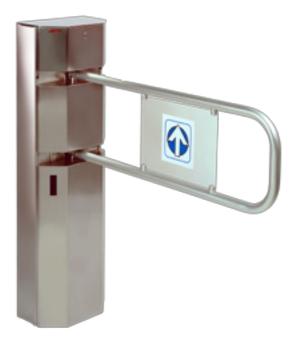

## **MOTORIZED FLAG SHUTTER**

**PR 93** is a motorized flag shutter whose essentiality in raw material like stainless steel and its design make any entrance easy and secure at the same time. It may be used as an access control alone or combined with passages made with tripod turnstiles as an entrance for disabled or service for mono or bi-directional. Made in a supporting mono-lithic structure integrated by a motor which commands a rotating shutter in stainless steel.

#### **Technical Features**

• Predisposition for the introduction of systems of recognition such as badge, proximity free hands, biometric etc,

- Accident prevention with motor push
- Emergency in any direction
- Custom made flag made in smoky finishing (optional)
- Command console with interphone implant (optional)