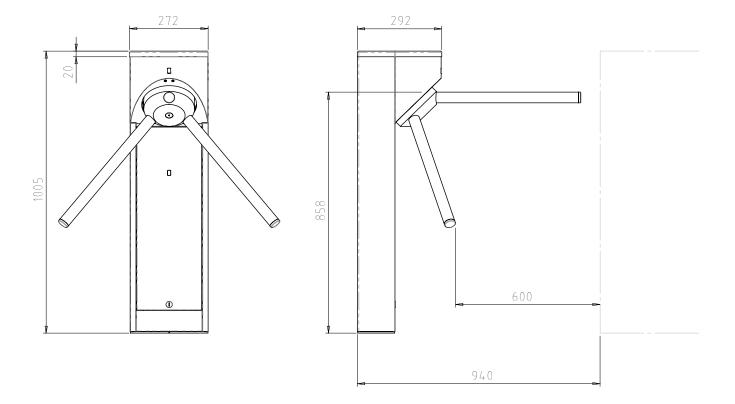

TP- 274 is supplied into an anti-shock polystyrene packaging and inside a cardboard box. Technical features