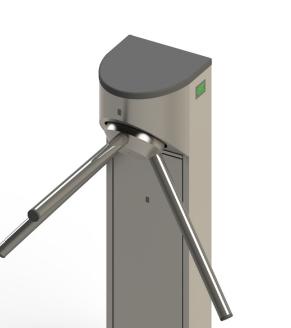

### **TRIPODS TURNSTILE**

TP-274 is made with materials that give this product a great resistance to the environmental agents. The utilisation of stainless steel especially guarantees a better resistance against any friction action.

This standard version of TP-274 is made in AISI-304 stainless steel, while we recommend utilising the version in stainless steel AISI 316 for installations in saline surrenders.

This tripod frame does not present any danger for the user also considering that its edges have a wellrounded shape.