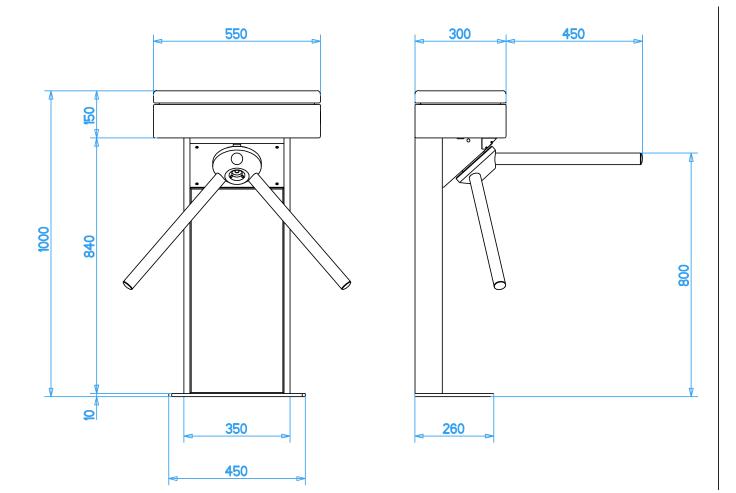

#### **Functions and Operations**

Degree of protection: IP44.

Weight

55 Kg

**THREE-ARMED TURNSTILES** 

**Technical Features** 