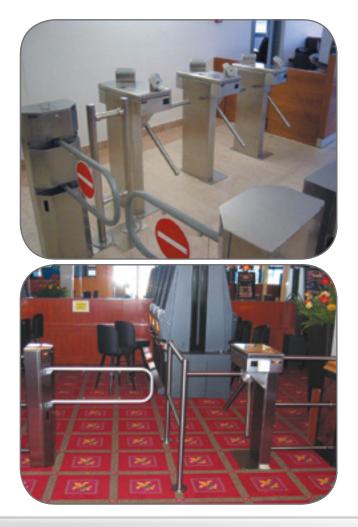

# THREE-ARMED TURNSTILES

The TP- 500 is a three-armed turnstile integrated by its special patented MRA movement with an anti-blocking function.

Its structure is completely made in stainless steel and its dimensions make it suitable for use wherever simple and efficient controlled access is needed.