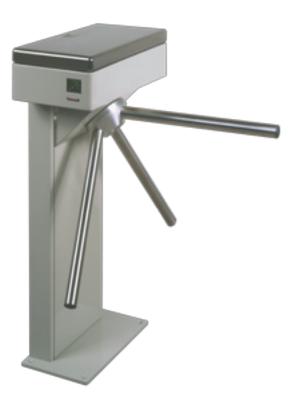

# THREE-ARMED TURNSTILES

The TP- 500 is a three-armed turnstile integrated by its special patented MRA movement with an anti-blocking function.

Its structure is completely made in stainless steel and its dimensions make it suitable for use wherever simple and efficient controlled access is needed.

#### Structure:

Chassis in stainless steel AISI 304 or 316