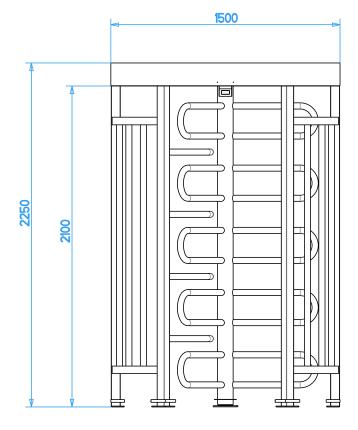

**Structure:** 

Chassis in stainless steel AISI 304 or 316

**Functions and Operations** 

Degree of protection: IP40.

Weight 250 Kg

- .. .. ..