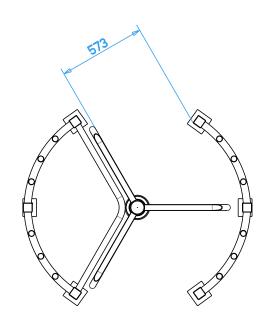

# FULL HEIGHT REVOLVING TURNSTILE

The TR 104 is a full height revolving turnstile that creates an obstruction which can not be breached.

It was created to allow the passage of a single person, one at a time, and it is particularly indicated for managing access of standard flows and used in any situation in which rigid peripheral control is necessary. The unit has a particular structure, made entirely of stainless steel AISI 304 and is integrated by a three-sector stainless steel rotor whose bars are beautifully modeled to give the product a unique characteristic and design. The unit features a specially designed movement that is resistant against high levels of mechanical stress.

### **Technical Features**

- Predisposition for insertion of recognition systems such as badge readers, ticket readers, or to recognize the proximity of hands, etc.
- Emergency function with free rotation in any direction
- Lighted LED indicators (optional)
- Command Console (optional)
- Steel or glass cover with integrated courtesy lighting (optional)