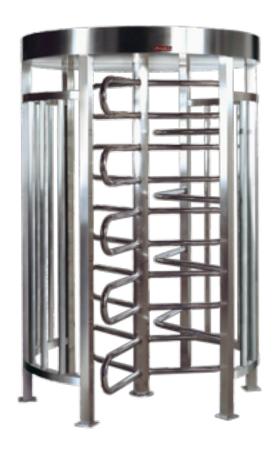

# FULL HEIGHT REVOLVING TURNSTILE

The TR 104 is a full height revolving turnstile that creates an obstruction which can not be breached.

It was created to allow the passage of a single person, one at a time, and it is particularly indicated for managing access of standard flows and used in any situation in which rigid peripheral control is necessary. The unit has a particular structure, made entirely of stainless steel AISI 304 and is integrated by a three-sector stainless steel rotor whose bars are beautifully modeled to give the product a unique characteristic and design. The unit features a specially designed movement that is resistant against high levels of mechanical stress.

### **Technical Features**

- Predisposition for insertion of recognition systems such as badge readers, ticket readers, or to recognize the proximity of hands, etc.
- Emergency function with free rotation in any direction
- Lighted LED indicators (optional)
- Command Console (optional)
- Steel or glass cover with integrated courtesy lighting (optional)