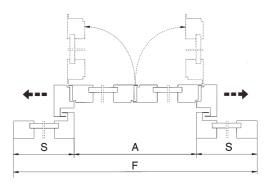

#### ... throughout Switzerland

A: Passage width
G: Passage height
F: Structure length
2 x A + 200 mm

#### Technical data

| Passage | width | A |
|---------|-------|---|
|---------|-------|---|

Double sliding doors 1000 - 1760 mm

1 Other dimensions and single (1 leaf) sliding doors on request

#### Passage height G

2400 mm Maximal height recommended

#### Leafs maximal weight

 $2 \times 200 \text{ kg}$ Double sliding doors 1 x 250 kg Single sliding doors