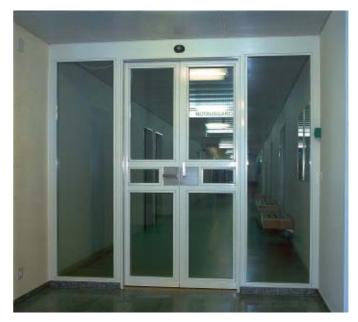

#### ... throughout Switzerland

A: Passage width
G: Passage height
F: Structure length
2 x A + 200 mm

#### fire and smoke-proof door

The T30 and R30 single or double automatic sliding doors are available either in hardened steel to prevent buckling caused by heat buildup, and feature Palusol seals and Pyrobel fireproof glazing, or are double-sided with sheet steel insulation. The R30 is fire and smoke-proof for 30 minutes, and the T30 fully resists smoke, flames and heat for 30 minutes. In case of fire or power failure, emergency closing is ensured by a back-up system with electronic control. Both fixed and moving parts have been thoroughly tested.

#### robust and good-looking

With a maximum opening width of 1760mm, the **FEUCORD** is a spacious entrance. Its elegant handles and hidden electronic and optical components give the door uncluttered and pleasing aesthetics, lending elegance to entrances where fire safety and security is a priority.