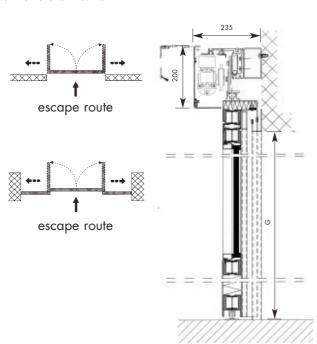

#### ... throughout Switzerland

A: Passage width
G: Passage height
F: Structure length
2 x A + 200 mm

#### with or without escape route function

Doors installed in escape or rescue routes are additionally equipped with manual opening; they swing open to permit escape at any time. Doors close automatically after evacuation thanks to electronic monitoring and control.

#### Mechanism dimensions including casing

200 mm Heiaht Depth 23.5 mm