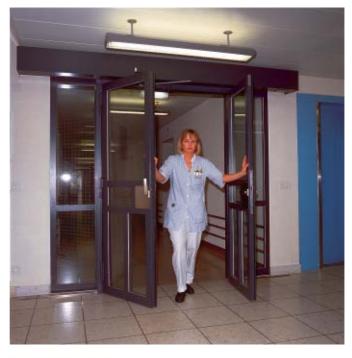

#### with or without escape route function

Doors installed in escape or rescue routes are additionally equipped with manual opening; they swing open to permit escape at any time. Doors close automatically after evacuation thanks to electronic monitoring and control.