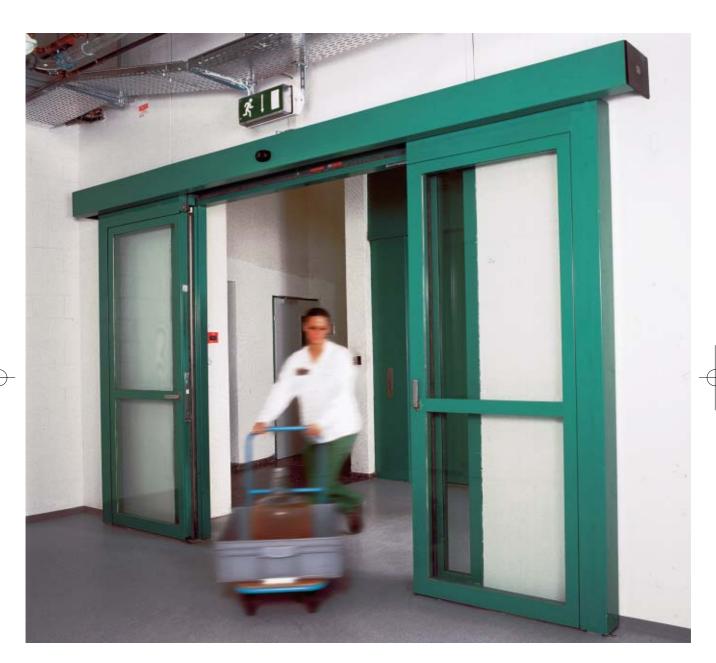

#### fire and smoke-proof door

The T30 and R30 single or double automatic sliding doors are available either in hardened steel to prevent buckling caused by heat buildup, and feature Palusol seals and Pyrobel fireproof glazing, or are double-sided with sheet steel insulation. The R30 is fire and smoke-proof for 30 minutes, and the T30 fully resists smoke, flames and heat for 30 minutes. In case of fire or power failure, emergency closing is ensured by a back-up system with electronic control. Both fixed and moving parts have been thoroughly tested.

#### with or without escape route function

Doors installed in escape or rescue routes are additionally equipped with manual opening; they swing open to permit escape at any time. Doors close automatically after evacuation thanks to electronic monitoring and control.

#### robust and good-looking

With a maximum opening width of 1760mm, the **FEUCORD** is a spacious entrance. Its elegant handles and hidden electronic and optical components give the door uncluttered and pleasing aesthetics, lending elegance to entrances where fire safety and security is a priority.