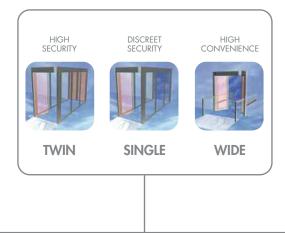

ts s

m a k e

a

p

0

www.agta-record.com

ightarrow the new record FlipFlow TWIN with extension for enhanced security...

New products cover a wide range of security needs, from moderate to high.

There is always a FlipFlow to meet your needs !

r -